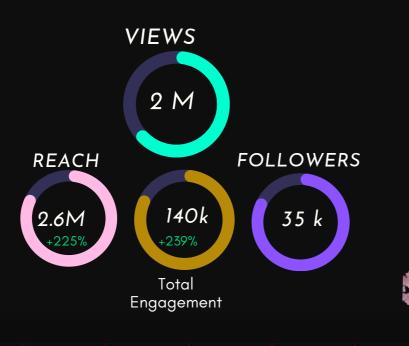

## SOCIAL MEDIA REPORT

Join NESSA as she invites you to experience the magic of dance music in a way that feels authentic and exhilarating. Whether you're a seasoned dance floor enthusiast or a first-time reveler, her sets are sure to make you lose yourself in the music and create moments of pure joy and connection with those around you..